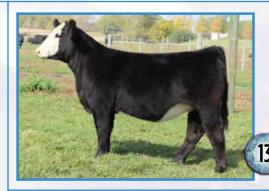

# **HS Glamour Baby G38C**

Bred Heifer - Mr. CCF 20-20 x HS Cool Baby C38Z Breeder: Hilbrands Simmentals Buyer: Rockin H Simmentals, Canby, MN