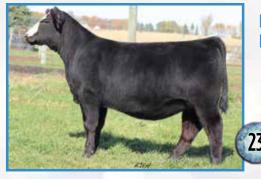

#### 1/2 Interest (\$63,000 Total Valuation)

HILB Miss Dalilah H505A

HILB Oracle CO33R x HILB Miss Versace E57C Breeder: Hilbrands Cattle Company Buyer: White Wing Simmentals, Huntington, AR

\$31,500