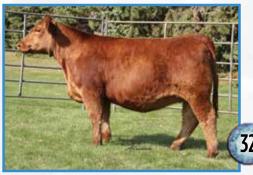

#### 1/2 Interest (\$63,000 Total Valuation)

HILB Miss Dalilah H505A

HILB Oracle CO33R x HILB Miss Versace E57C Breeder: Hilbrands Cattle Company Buyer: White Wing Simmentals, Huntington, AR

\$31,500