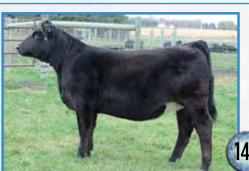

#### **Sale Averages:**

| 20 Open Heifer Lots Averaged | \$10,400 |
|------------------------------|----------|
| 37Bred Heifer Lots Averaged  |          |
| 57Live Lots Averaged         |          |
| Also Sold                    |          |
| 1Flush Averaged              | \$5,500  |
| 10 Embryo Packages Averaged  |          |